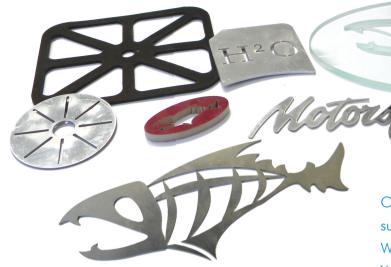

# **CUT ANYTHING WITH PRECISION** With the MAXIEM abrasive waterjet we can provide complex cutting of virtually any material. This state-ofthe-art technology offers flexibility and fast turnaround from prototype to production. Get the results you need with technology that cuts smooth, precise edges in any two dimensional shape.

We can provide waterjet cutting services for a wide range of materials such as

- Aluminium
- Stainless Steel
- Mild Steel
- Hardened Tool Steel
- Copper
- Brass
- Rubber
- Foam
- Plastic
- Titanium
- Carbon Fiber
- Alubond (Sign Ply)
- Wood
- Glass
- Tile
- Stone

#### **MACHINE CAPABILITY**

- Capable of  $\pm .002$ " (0.050 mm) repeatability
- 0.4mm 150mm Sheet Size 1500 x 3000

Our services are ideal for a variety of Industries such as After-Market Automotive, Engineers, Sign Writers, Glaziers, the Rubber and Plastic's industries. We now have the facility to provide a superior cutting service to all industry, to back this up we have the Trade expertise to Fabricate and finish if required.